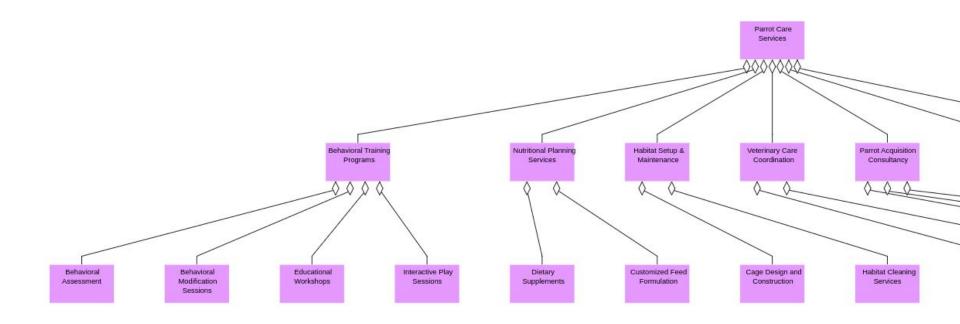

social needs, macaws often develop behavioral problems if not properly stimulated, which can manifest in screaming, biting, and feather plucking.
- Cage Size and Quality: Finding appropriately sized, durable, and safe cages that are also aesthetically pleasing can be difficult and expensive.
- Travel and Mobility: Owners struggle with traveling or relocating with their macaws due to their size and specific care requirements.
- Lack of Species-Specific Resources: There's a reported lack of readily available, detailed care information specific to macaws compared to more common pets like dogs or cats.





















#### 3 modes to kill the blank page with Al





The Jester

The Cyborg

The Matrix

# The Matrix Product Map for our Tasks







# The Matrix Product Map for our Tasks







# The Matrix Product Map for our Tasks







# Make a Capability Map to create our Products







## Make a Capability Map to create our Products







## Make a Capability Map to create our Products















### We help people create better enterprises.

www.intersection.group www.enterprise.design