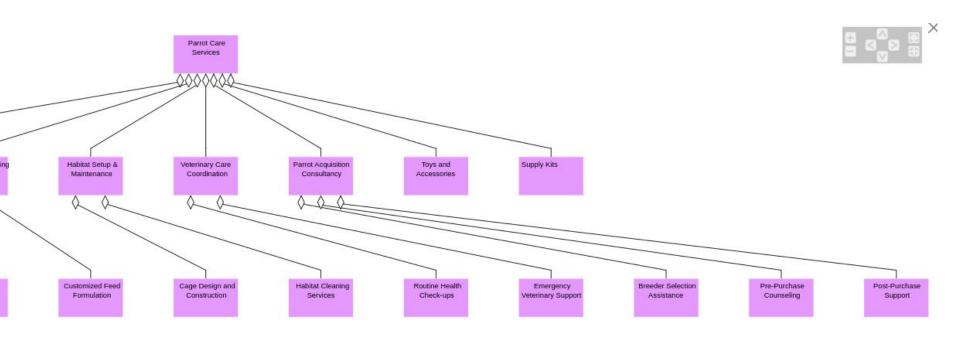

problems if not properly stimulated, which can manifest in screaming, biting, and feather plucking.
- Cage Size and Quality: Finding appropriately sized, durable, and safe cages that are also aesthetically pleasing can be difficult and expensive.
- Travel and Mobility: Owners struggle with traveling or relocating with their macaws due to their size and specific care requirements.
- Lack of Species-Specific Resources: There's a reported lack of readily available, detailed care information specific to macaws compared to more common pets like dogs or cats.





















#### 3 modes to kill the blank page with Al





The Jester

The Cyborg

The Matrix

# The Matrix Product Map for our Tasks







# The Matrix Product Map for our Tasks







# The Matrix Product Map for our Tasks







# Make a Capability Map to create our Products







## Make a Capability Map to create our Products







## Make a Capability Map to create our Products















### We help people create better enterprises.

www.intersection.group www.enterprise.design