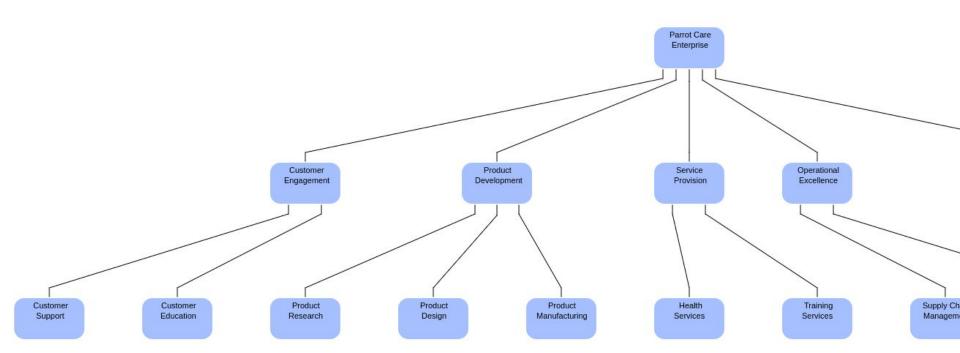

# Make a Capability Map to create our Products

## Make a Capability Map to create our Products