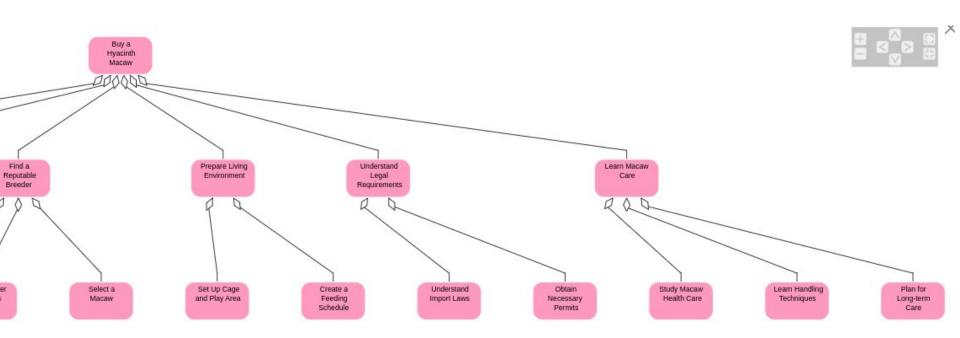

#### Task Map "Buy a Hyacinth Macaw" with journey and insights as input.

#### **General Insights**

- Space Requirements: Owners often emphasize
  the need for substantial living space to
  accommodate large cages and provide flight
  space, which is critical for the birds' physical
  health and wellbeing.
- Social Interaction: Big parrots like macaws are extremely social creatures that require significant daily interaction with their human owners or other birds to remain mentally healthy and happy.
- Noise Levels: These birds are naturally loud and vocal, which can be challenging for owners living in apartment settings or close proximity to neighbors.

#### **Surprises**

- Dietary Complexity: Owners were generally surprised by the complexity and cost of maintaining a proper diet for macaws, which can be significantly more demanding than for smaller birds.
- Veterinary Care Costs: The high cost and specialized nature of veterinary care for macaws came as a surprise to many new owners. Moreover, finding avian veterinarians with experience in large parrots can be challenging.
- Longevity and Commitment: Many new owners were not fully aware of the long lifespan of macaws, which can live for 50 years or more, leading to a much longer commitment than anticipated.

#### **Pain Points**

- Behavioral Issues: Due to their intelligence and social needs, macaws often develop behavioral problems if not properly stimulated, which can manifest in screaming, biting, and feather plucking.
- Cage Size and Quality: Finding appropriately sized, durable, and safe cages that are also aesthetically pleasing can be difficult and expensive.
- Travel and Mobility: Owners struggle with traveling or relocating with their macaws due to their size and specific care requirements.
- Lack of Species-Specific Resources: There's a reported lack of readily available, detailed care information specific to macaws compared to more common pets like dogs or cats.