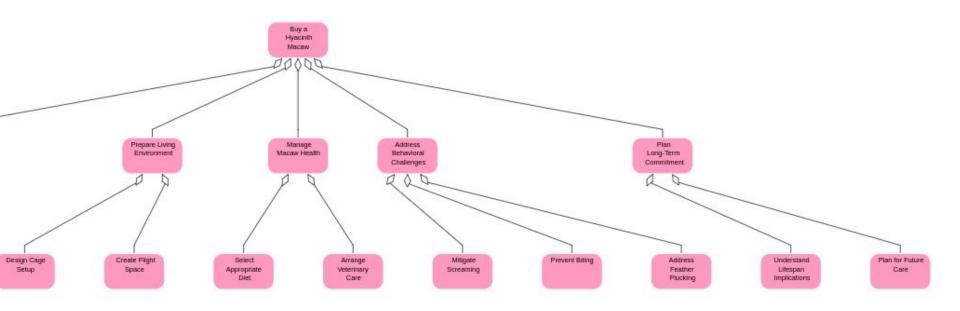

#### Task Map "Buy a Hyacinth Macaw" with journey and insights as input.

#### **General Insights**

- Space Requirements: Owners often emphasize
  the need for substantial living space to
  accommodate large cages and provide flight
  space, which is critical for the birds' physical
  health and wellbeing.
- Social Interaction: Big parrots like macaws are extremely social creatures that require significant daily interaction with their human owners or other birds to remain mentally healthy and happy.
- Noise Levels: These birds are naturally loud and vocal, which can be challenging for owners living in apartment settings or close proximity to neighbors.

#### **Surprises**

- Dietary Complexity: Owners were generally surprised by the complexity and cost of maintaining a proper diet for macaws, which can be significantly more demanding than for smaller birds.
- Veterinary Care Costs: The high cost and specialized nature of veterinary care for macaws came as a surprise to many new owners. Moreover, finding avian veterinarians with experience in large parrots can be challenging.
- Longevity and Commitment: Many new owners were not fully aware of the long lifespan of macaws, which can live for 50 years or more, leading to a much longer commitment than anticipated.

#### **Pain Points**

- Behavioral Issues: Due to their intelligence and social needs, macaws often develop behavioral problems if not properly stimulated, which can manifest in screaming, biting, and feather plucking.
- Cage Size and Quality: Finding appropriately sized, durable, and safe cages that are also aesthetically pleasing can be difficult and expensive.
- Travel and Mobility: Owners struggle with traveling or relocating with their macaws due to their size and specific care requirements.
- Lack of Species-Specific Resources: There's a reported lack of readily available, detailed care information specific to macaws compared to more common pets like dogs or cats.