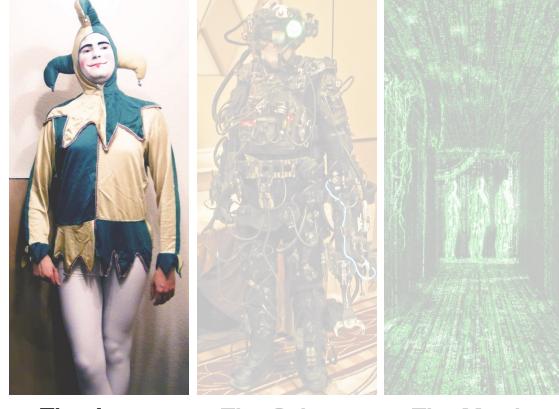

#### 3 modes to kill the blank page with Al

The Jester

**The Cyborg** 

The Matrix

#### 3 modes to kill the blank page with Al

**The Jester** 

The Cyborg

The Matrix

#### 3 modes to kill the blank page with Al

The Jester

The Cyborg

**The Matrix** 

#### 3 modes to kill the blank page with Al

The Jester

The Cyborg

The Matrix