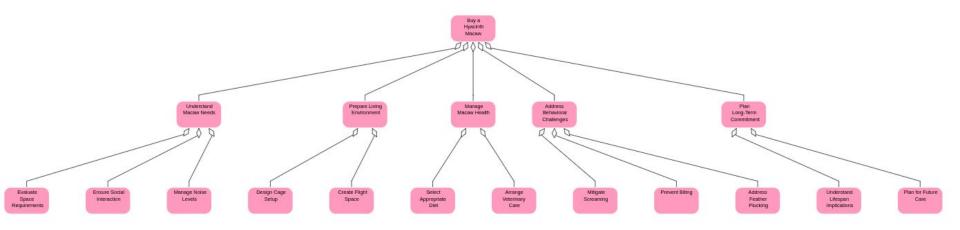

#### Task Map "Buy a Hyacinth Macaw" with journey and insights as input.

#### **General Insights**

- Space Requirements: Owners often emphasize
  the need for substantial living space to
  accommodate large cages and provide flight
  space, which is critical for the birds' physical
  health and wellbeing.
- Social Interaction: Big parrots like macaws are extremely social creatures that require significant daily interaction with their human owners or other birds to remain mentally healthy and happy.
- Noise Levels: These birds are naturally loud and vocal, which can be challenging for owners living in apartment settings or close proximity to neighbors.

#### **Surprises**

- Dietary Complexity: Owners were generally surprised by the complexity and cost of maintaining a proper diet for macaws, which can be significantly more demanding than for smaller birds.
- Veterinary Care Costs: The high cost and specialized nature of veterinary care for macaws came as a surprise to many new owners. Moreover, finding avian veterinarians with experience in large parrots can be challenging.
- Longevity and Commitment: Many new owners were not fully aware of the long lifespan of macaws, which can live for 50 years or more, leading to a much longer commitment than anticipated.

#### **Pain Points**

- Behavioral Issues: Due to their intelligence and social needs, macaws often develop behavioral problems if not properly stimulated, which can manifest in screaming, biting, and feather plucking.
- Cage Size and Quality: Finding appropriately sized, durable, and safe cages that are also aesthetically pleasing can be difficult and expensive.
- Travel and Mobility: Owners struggle with traveling or relocating with their macaws due to their size and specific care requirements.
- Lack of Species-Specific Resources: There's a reported lack of readily available, detailed care information specific to macaws compared to more common pets like dogs or cats.