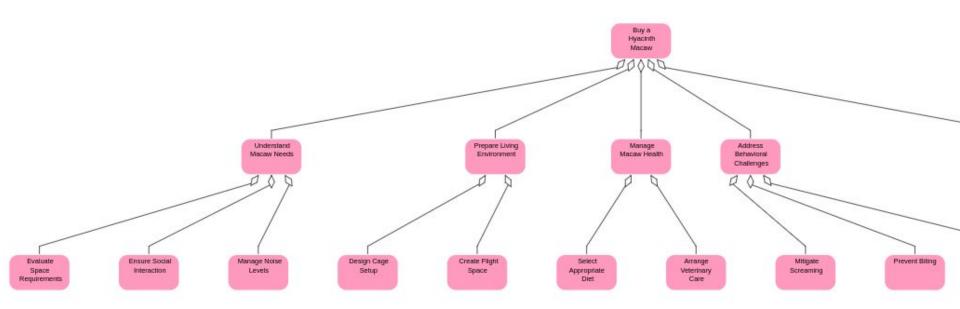

#### Task Map "Buy a Hyacinth Macaw" with journey and insights as input.

#### **General Insights**

- Space Requirements: Owners often emphasize
  the need for substantial living space to
  accommodate large cages and provide flight
  space, which is critical for the birds' physical
  health and wellbeing.
- Social Interaction: Big parrots like macaws are extremely social creatures that require significant daily interaction with their human owners or other birds to remain mentally healthy and happy.
- Noise Levels: These birds are naturally loud and vocal, which can be challenging for owners living in apartment settings or close proximity to neighbors.

#### **Surprises**

- Dietary Complexity: Owners were generally surprised by the complexity and cost of maintaining a proper diet for macaws, which can be significantly more demanding than for smaller birds.
- Veterinary Care Costs: The high cost and specialized nature of veterinary care for macaws came as a surprise to many new owners. Moreover, finding avian veterinarians with experience in large parrots can be challenging.
- Longevity and Commitment: Many new owners were not fully aware of the long lifespan of macaws, which can live for 50 years or more, leading to a much longer commitment than anticipated.

#### **Pain Points**

- Behavioral Issues: Due to their intelligence and social needs, macaws often develop behavioral problems if not properly stimulated, which can manifest in screaming, biting, and feather plucking.
- Cage Size and Quality: Finding appropriately sized, durable, and safe cages that are also aesthetically pleasing can be difficult and expensive.
- Travel and Mobility: Owners struggle with traveling or relocating with their macaws due to their size and specific care requirements.
- Lack of Species-Specific Resources: There's a reported lack of readily available, detailed care information specific to macaws compared to more common pets like dogs or cats.