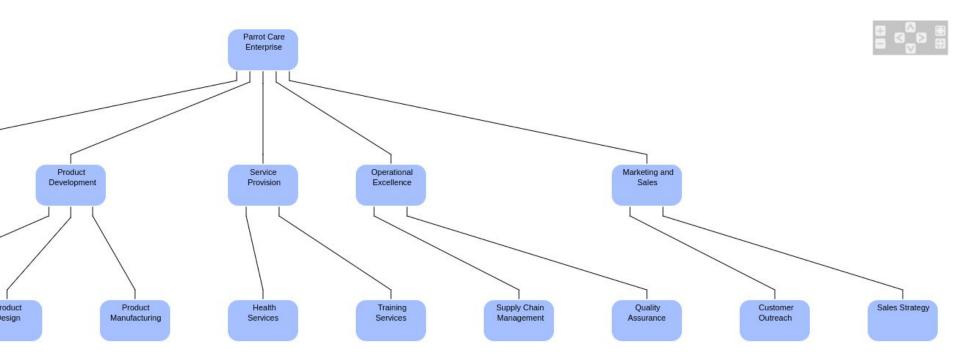

# Make a Capability Map to create our Products

## Make a Capability Map to create our Products