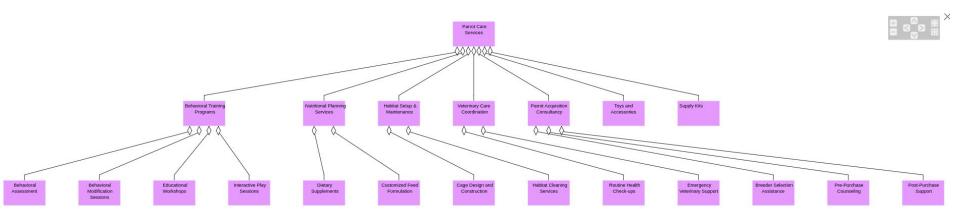

# Make a Capability Map to create our Products

## Make a Capability Map to create our Products