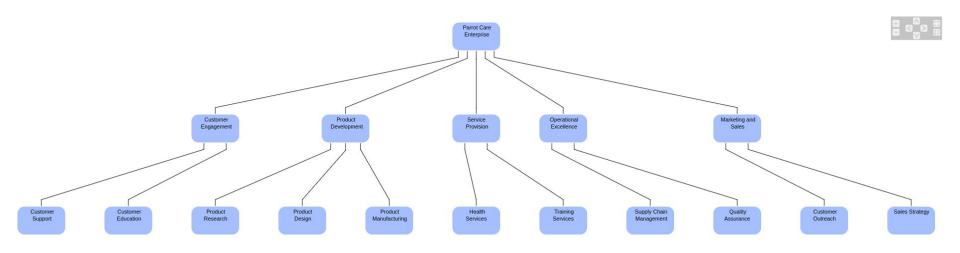

# Make a Capability Map to create our Products

## Make a Capability Map to create our Products