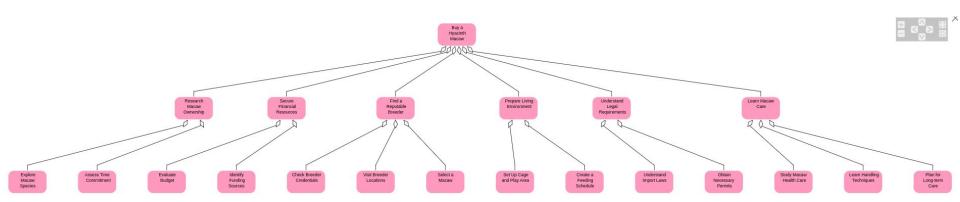

#### Task Map "Buy a Hyacinth Macaw" with journey and insights as input.

# Make a Capability Map to create our Products

## Make a Capability Map to create our Products