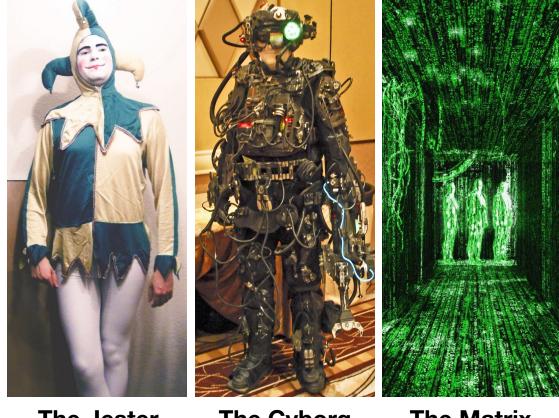

#### 3 modes to kill the blank page with Al

The Jester

**The Cyborg** 

The Matrix

#### 3 modes to kill the blank page with Al

**The Jester** 

The Cyborg

The Matrix

#### 3 modes to kill the blank page with Al

The Jester

The Cyborg

**The Matrix** 

#### 3 modes to kill the blank page with Al

The Jester

The Cyborg

The Matrix