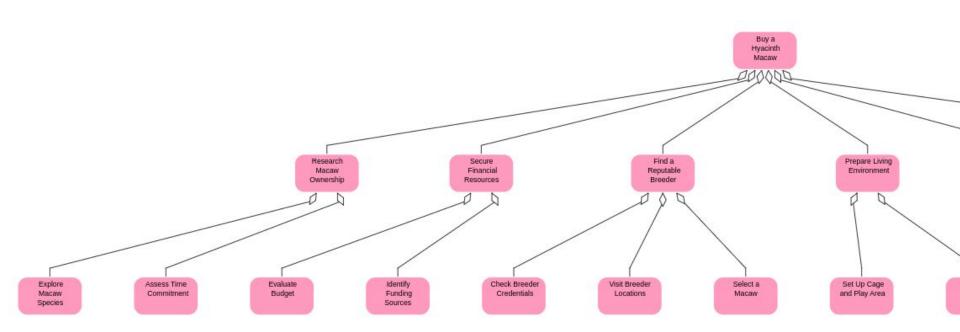

#### Task Map "Buy a Hyacinth Macaw" with journey and insights as input.

#### **General Insights**

- Space Requirements: Owners often emphasize
  the need for substantial living space to
  accommodate large cages and provide flight
  space, which is critical for the birds' physical
  health and wellbeing.
- Social Interaction: Big parrots like macaws are extremely social creatures that require significant daily interaction with their human owners or other birds to remain mentally healthy and happy.
- Noise Levels: These birds are naturally loud and vocal, which can be challenging for owners living in apartment settings or close proximity to neighbors.

#### **Surprises**

- Dietary Complexity: Owners were generally surprised by the complexity and cost of maintaining a proper diet for macaws, which can be significantly more demanding than for smaller birds.
- Veterinary Care Costs: The high cost and specialized nature of veterinary care for macaws came as a surprise to many new owners. Moreover, finding avian veterinarians with experience in large parrots can be challenging.
- Longevity and Commitment: Many new owners were not fully aware of the long lifespan of macaws, which can live for 50 years or more, leading to a much longer commitment than anticipated.

#### **Pain Points**

- Behavioral Issues: Due to their intelligence and social needs, macaws often develop behavioral problems if not properly stimulated, which can manifest in screaming, biting, and feather plucking.
- Cage Size and Quality: Finding appropriately sized, durable, and safe cages that are also aesthetically pleasing can be difficult and expensive.
- Travel and Mobility: Owners struggle with traveling or relocating with their macaws due to their size and specific care requirements.
- Lack of Species-Specific Resources: There's a reported lack of readily available, detailed care information specific to macaws compared to more common pets like dogs or cats.