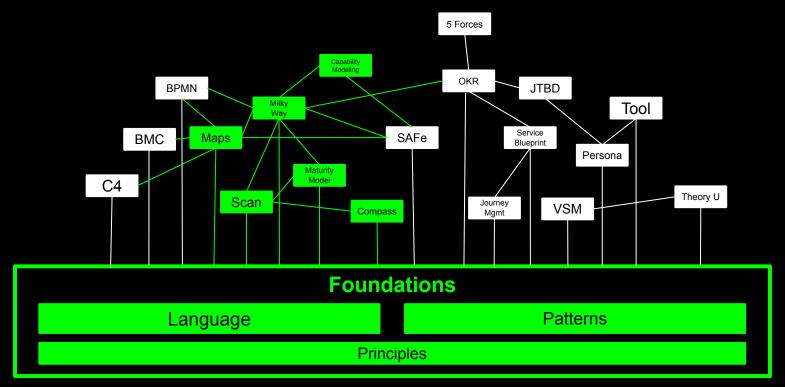

#### What is EDGY 23 and what is it for?

Introducing a simple but powerful visual language, EDGY enables designers, arothtects and change makers to co-design a coherent enterprise by identifying the most impactful perspectives and translating between them. Well-defined, reusable Enterprise Elements turn a complex enterprise into a set of interconnected parts, ready to be designed, mapped and transformed.