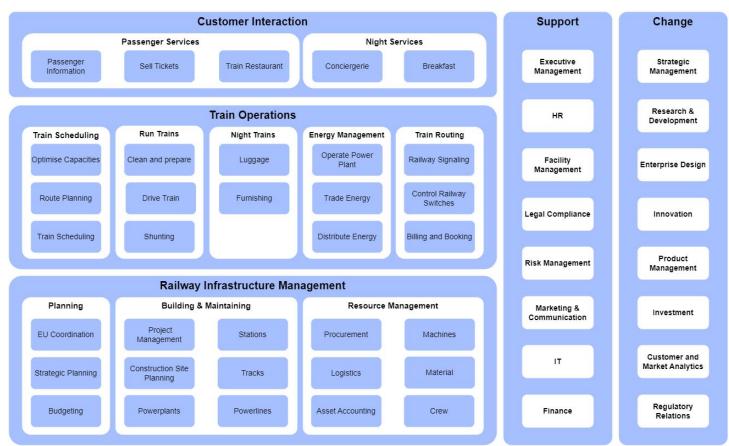

# Capability Map

#### **Today**

**Tomorrow** 

Architecture is limited to a few highly specialised and technical roles.

Capability co-design is done by "everybody" as part of collaborative architecture work.