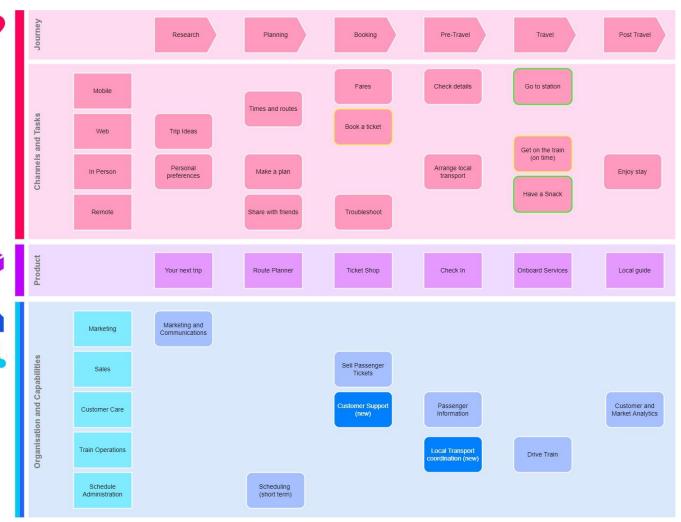

# Task Map

#### **Today**

**Tomorrow** 

To build our business, we make up personas for customer segments we want to buy our product.

We listen deeply to gather first hand insight into people's tasks and experiences.