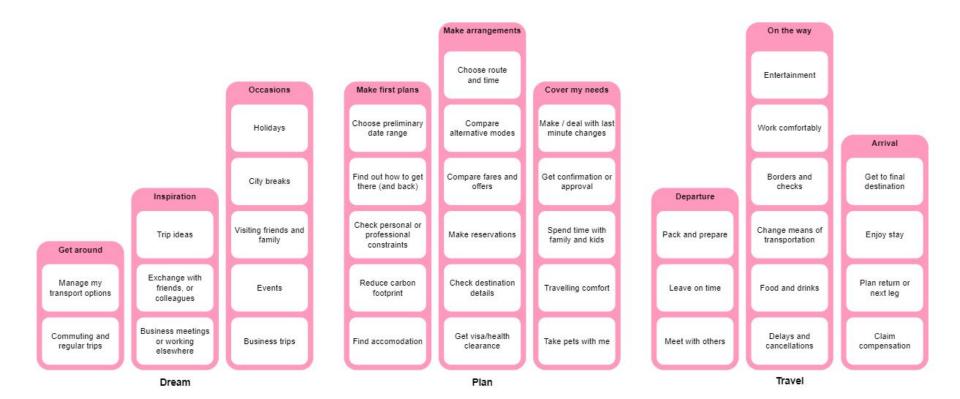

# Task

A task is something a person wants to get done.

It's an expression of people's needs and intent.

Enterprises appear in people's experiences and help with certain tasks.

# Task Map