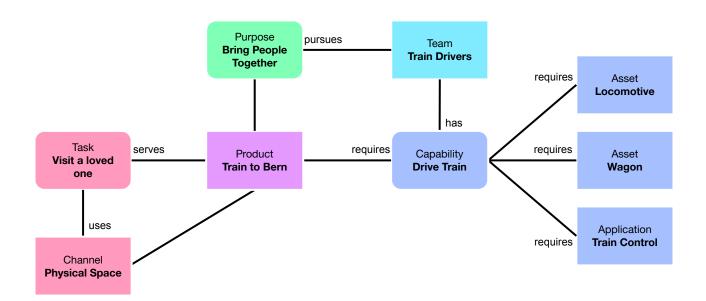

# Task

A task is something a person wants to get done.

It's an expression of people's needs and intent.

Enterprises appear in people's experiences and help with certain tasks.

# **Capability**

What we are able to do by orchestrating people and assets.