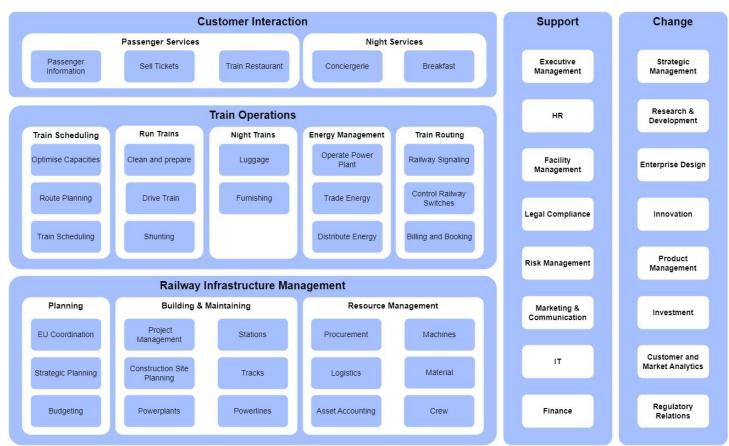

# **Capability**

What we are able to do by orchestrating people and assets.

# Capability Map

## **Today**

**Tomorrow** 

Architecture is limited to a few highly specialised and technical roles.

Capability co-design is done by "everybody" as part of collaborative architecture work.