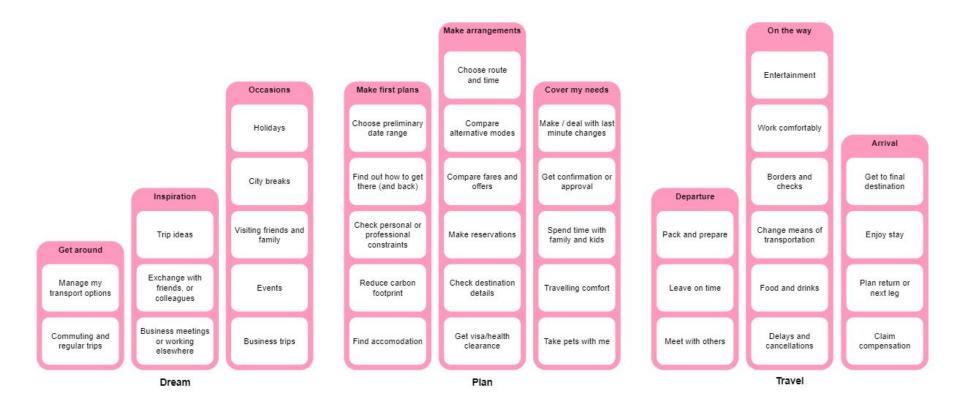

# Task

A task is something a person wants to get done.

It's an expression of people's needs and intent.

Enterprises appear in people's experiences and help with certain tasks.

# Task Map

## **Today**

**Tomorrow** 

To build our business, we make up personas for customer segments we want to buy our product.

We listen deeply to gather first hand insight into people's tasks and experiences.